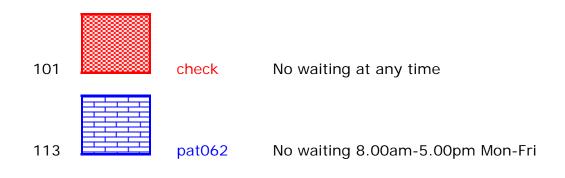

### Prohibition of waiting at any time

# Clearways

School Keep Clear No stopping 8.00am-5.00pm Mon-Fri