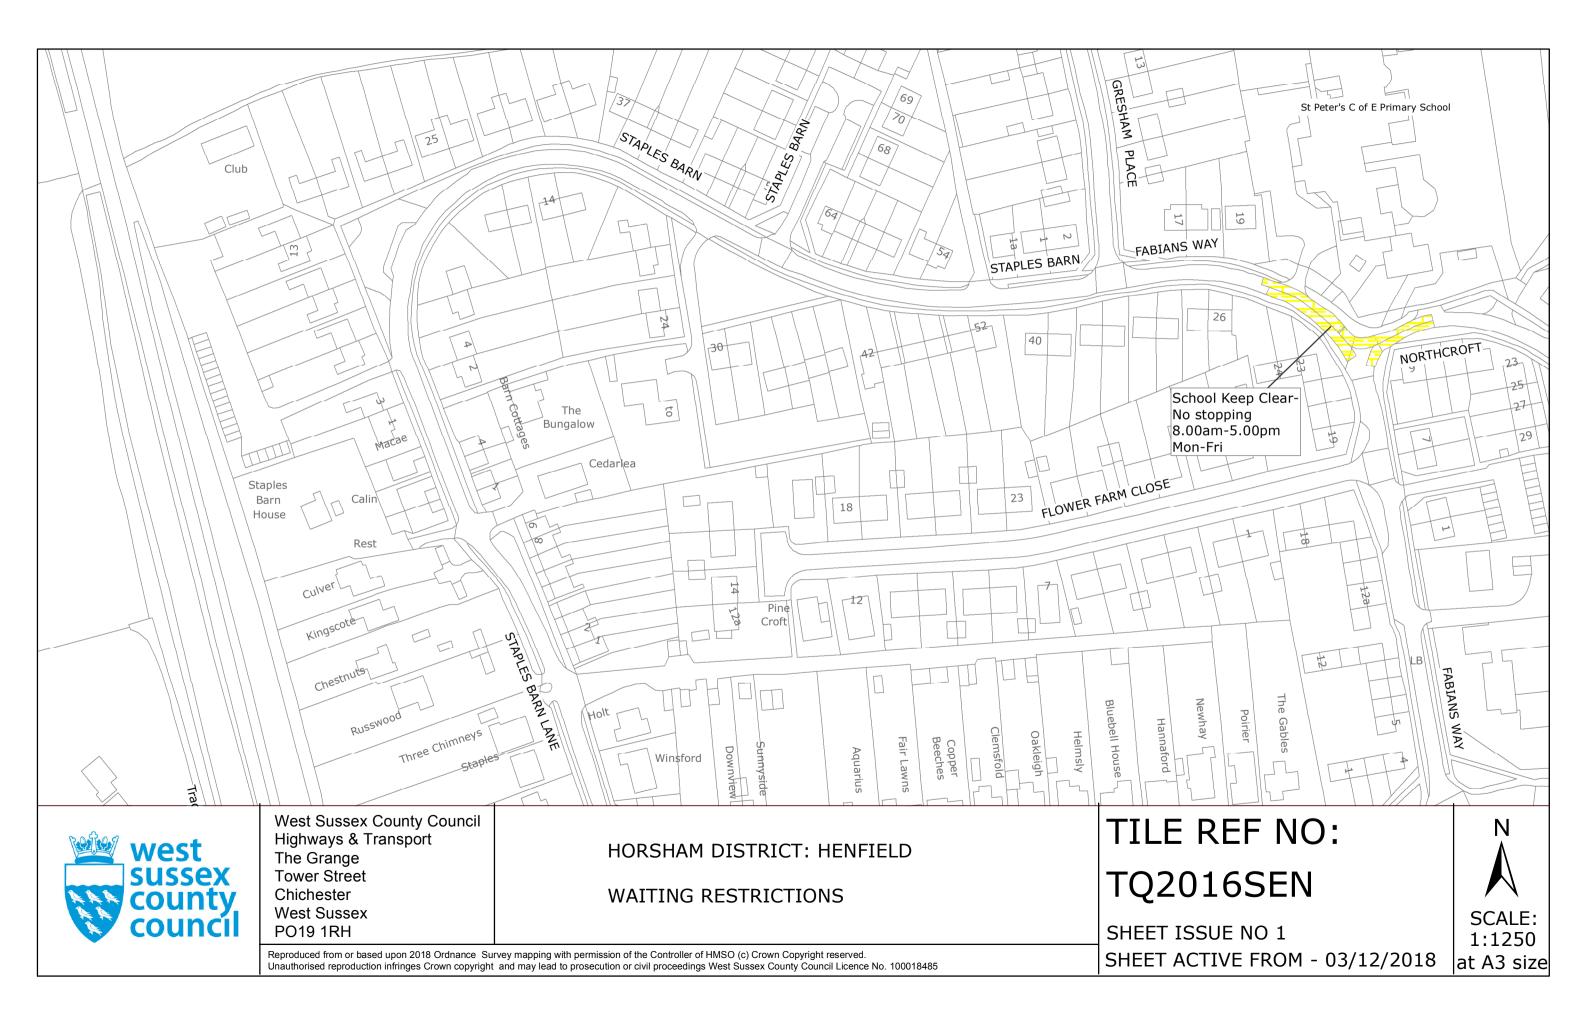

### THIRD SCHEDULE Plan to be inserted (as attached)

TQ2016SEN (Sheet Issue No.1)

The COMMON SEAL of WEST SUSSEX COUNTY COUNCIL was hereto affixed

the THENTY SEVENT day of November 2018. In the presence of