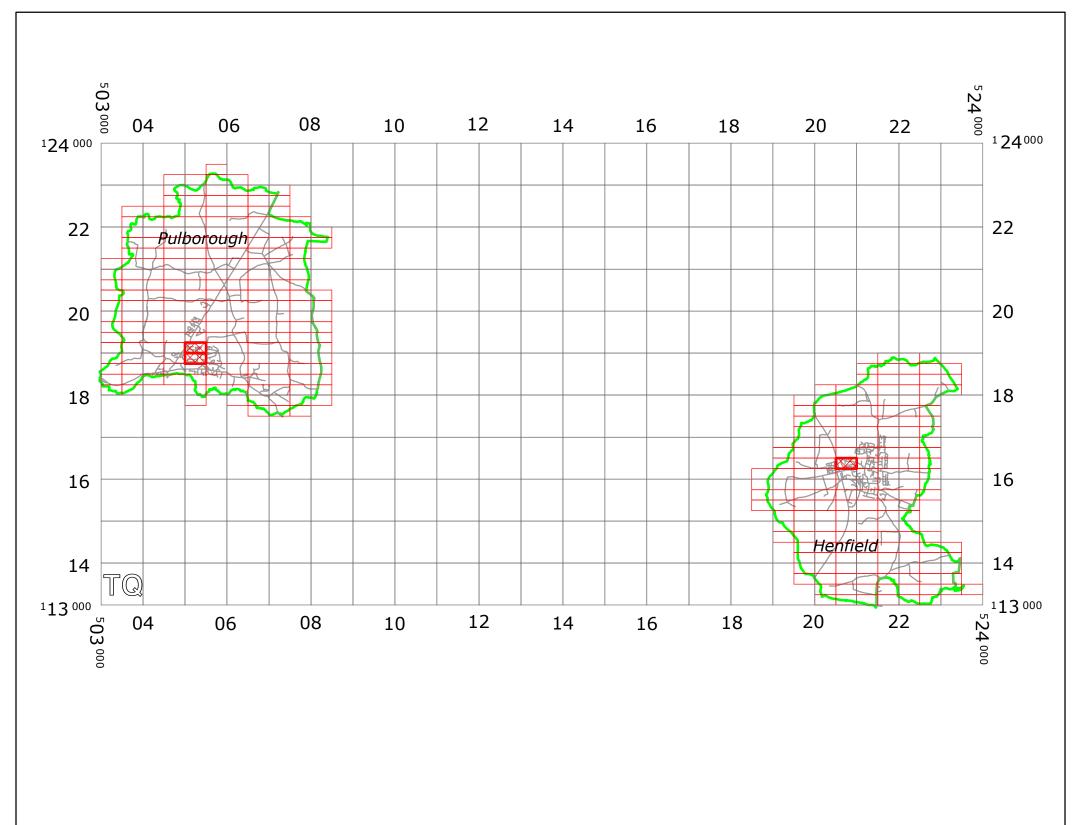

# HENFIELD AND PULBOROUGH : LOCATION OF WAITING RESTRICTIONS

| KEY: |              |  |
|------|--------------|--|
|      | OS.TILE GRID |  |

|                                     |                                                                                                                           | PARKING TILE GRID   Image: Description of the second seco | RESTRICTIONS                     |
|-------------------------------------|---------------------------------------------------------------------------------------------------------------------------|------------------------------------------------------------------------------------------------------------------------------------------------------------------------------------------------------------------------------------------------------------------------------------------------------------------------------------------------------------------------------------------------------------------------------------------------------------------------------------------------------------------------------------------------------------------------------------------------------------------------------------------------------------------------------------------------------------------------------------------------------------------------------------------------------------------------------------------------------------------------------------------------------------------------------------------------------------------------------------------------------------------------------------------------------------------------------------------------------------------------------------------------------------------------------------------------------------------------------------------------------------------------------------------------------------------------------------------------------------------------------------------------------------------------------------------------------------------------------------------------------------------------------------------------------------------------------------------------------------------------------------------------------------------------------------------------------------------------------------------------------------------------------------------------------------------------------------------------------------------------------------------------------------------------------------------------------------------------------------------------------------------------------------------------------------------------------|----------------------------------|
| west<br>sussex<br>county<br>council | West Sussex County Council<br>Highways & Transport<br>The Grange<br>Tower Street<br>Chichester<br>West Sussex<br>PO19 1RH | WEST SUSSEX COUNTY COUNCIL<br>((HORSHAM DISTRICT)<br>(PARKING PLACES AND TRAFFIC REGULATION)<br>(CONSOLIDATION NO. 2) ORDER 2006)<br>(CHANCTONBURY SCHOOL KEEP CLEAR AMENDMENT<br>ORDER 2018<br>LOCATION OF WAITING RESTRICTIONS                                                                                                                                                                                                                                                                                                                                                                                                                                                                                                                                                                                                                                                                                                                                                                                                                                                                                                                                                                                                                                                                                                                                                                                                                                                                                                                                                                                                                                                                                                                                                                                                                                                                                                                                                                                                                                             | Г No. 2)                         |
|                                     |                                                                                                                           | Survey mapping with permission of the Controller of HMSO (c) Crown Copyright reserved.<br>ight and may lead to prosecution or civil proceedings<br>447                                                                                                                                                                                                                                                                                                                                                                                                                                                                                                                                                                                                                                                                                                                                                                                                                                                                                                                                                                                                                                                                                                                                                                                                                                                                                                                                                                                                                                                                                                                                                                                                                                                                                                                                                                                                                                                                                                                       | SCALE: 1:90000<br>DATE: 03/12/20 |

## **Key for Waiting Restrictions**

All areas over which the provision of the orders apply are defined by the shaded areas as shown on the following plans plus a contiguous area not indicated on the plans of verge and/or footway between the carriageway edge and the highway boundary. The plans in this schedule are based upon grid references of the Ordnance Survey National Grid defined by the OSGB 36 triangulation.